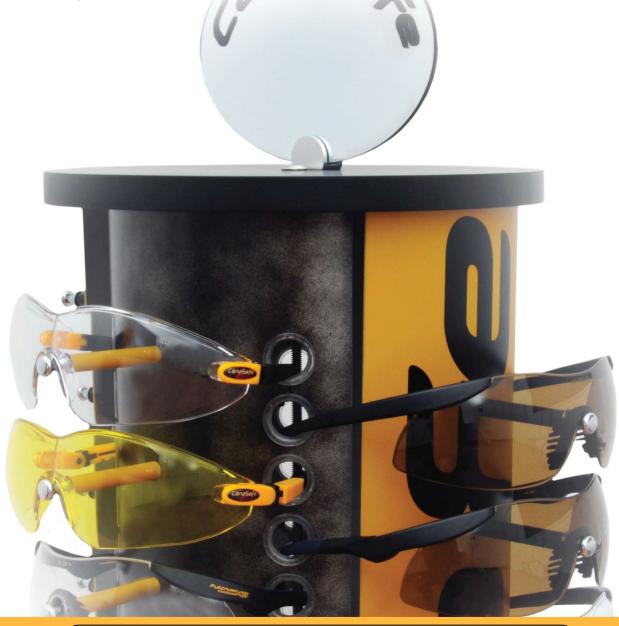

## Rotational Eyewear Display

## GREAT FOR WALK-IN TRAFFIC, POINT OF SALE POSITIONS & SHOWROOMS.

Now, the most stylish and functional eyewear in the market is available with an even more impressive display! This countertop rotational unit holds up to 48 pairs of **CanaSafe** eyewear, providing you with an excellent platform to promote your eyewear. With this **CanaSafe** eyewear display, you can be sure to grab the attention of your most prized asset, your customer!

| Product Code | Product Description                               | Unit/<br>Box | Box Dimensions<br>(WxLxH - mm/inch)   |
|--------------|---------------------------------------------------|--------------|---------------------------------------|
| #20500       | Eyewear Stand, Rotation Countertop Type, 48 Place | 1            | 300x300x900 mm<br>11.8x11.8x35.4 inch |