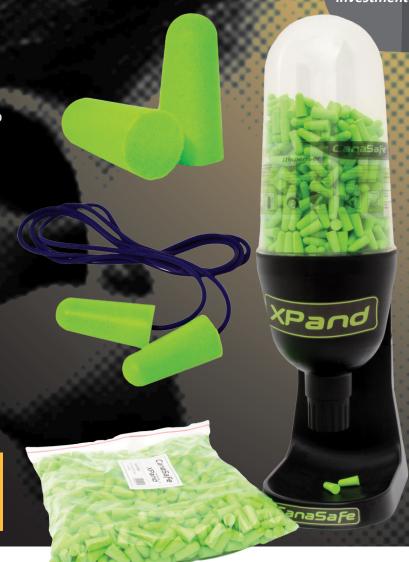

#### Features:

- Soft polyurethane foam tapered type
- XPand foam, helps provide all day comfort
- The corded XPand has sturdy cord
- 500 XPand refills for dispenser
- XPand dispenser is equipped with screw holes to be hanged on wall, perfect access for workers

### Description:

You just can't get any better when it comes to comfort. XPand™ earplugs fit the earcanal more effectively & snuggly to provide an extremely impressive 32dB of sound blasting protection. And being manufactured from PU material, value is paramount. Not bad for this little guy! XPand are not just another choice of roll-down earplugs. They are the best choice for high attenuation environments. In fact, the combination of tapered design & slow recovery XPand foam provides a performance popping 32db of NRR. None are Simpler. None are better. Buy XPand.