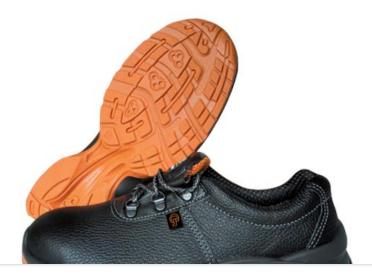

## **UPPER**

High quality natural leather,full bellows tongue from artificial leather with PU coating,soft padded collar,rust proof d-rings.

#### **LINING**

Breathable, wear-resistant lining material Mesh, nonwoven vamp lining material.

Buy now

#### **TOE CAP**

Steel Toe Cap,200 Joules.

### **MIDSOLE**

Steel midsole, antistatic insole, comfort insock.

#### **SOLE**

Dual-density polyurethane PU-PU: antistatic, shock-absorbing, oil and slip resistant.

### **OTHER**

Convenient anatomical last, individual cardboard box.

**SHOE SIZES: 38-47** 