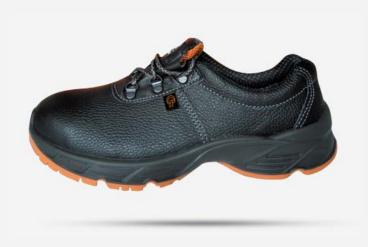

## **UPPER**

High quality natural leather,full bellows tongue from artificial leather with PU coating,soft padded collar,rust proof d-rings.

#### **LINING**

Breathable, wear-resistant lining material Mesh, nonwoven vamp lining material.

Buy now

#### **TOE CAP**

Steel Toe Cap,200 Joules.

### **MIDSOLE**

Steel midsole, antistatic insole, comfort insock.

#### **SOLE**

Dual-density polyurethane PU-PU: antistatic, shock-absorbing, oil and slip resistant.

### **OTHER**

Convenient anatomical last, individual cardboard box.

**SHOE SIZES: 38-47** 