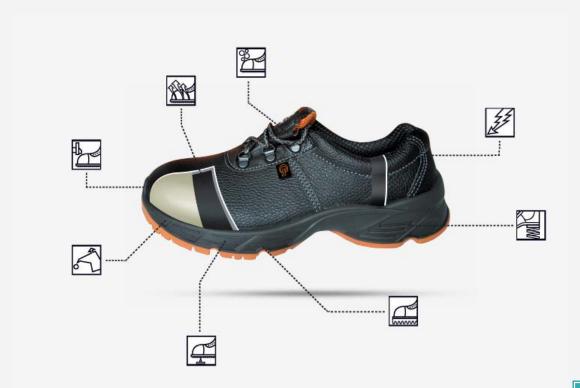

# Low Shoe ART - SE/2M162

Breathable, wear-resistant lining material Mesh

Steel or Composite Toe Cap with 200 Joules impact protection

Oil resistant

Slip resistant

Antistatic

Metal or Kevlar midsole 0% penetration

Shock absorbing

Rust proof