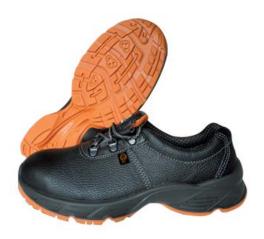

## **UPPER**

High quality natural leather,full bellows tongue from artificial leather with PU coating,soft padded collar,rust proof d-rings.

#### **LINING**

Breathable, wear-resistant lining material Mesh, nonwoven vamp lining material.

Buy now

#### **TOE CAP**

Steel Toe Cap,200 Joules.

### **MIDSOLE**

Steel midsole, antistatic insole, comfort insock.

#### **SOLE**

Dual-density polyurethane PU-PU: antistatic, shock-absorbing, oil and slip resistant.

### **OTHER**

Convenient anatomical last, individual cardboard box.

**SHOE SIZES: 38-47** 