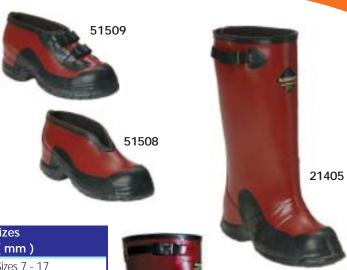

## Salisbury's ASTM Dielectric Footwear

Salisbury's dielectric boots are 100% waterproof and made from premium grade ozone resistant rubber. The flexible hand-layered construction includes a durable nylon lining for easy donning and doffing. Salisbury Dielectric Footwear conforms with ASTM F1117 and is tested to ASTM F1116 at 20kV. The sole has a durable construction with a non-skid bar tread outsole. The attached buckle and hardware is nonmetallic. Manufactured in the U.S.A.

| Cat. No | Description                      | Sizes<br>in. ( mm ) |
|---------|----------------------------------|---------------------|
| 21405   | 17", 1 Buckle, Full Cut Overshoe | Whole Sizes 7 - 17  |
| 21406   | 12" 1 Buckle, Full Cut Overshoe  | Whole Sizes 7 - 17  |
| 51509   | 2 Buckle                         | Whole Sizes 7 - 17  |
| 51508   | Storm Rubber                     | Whole Sizes 7 - 17  |