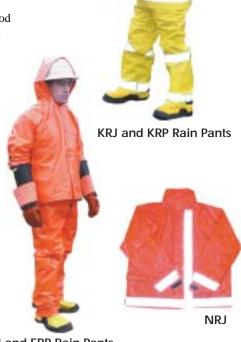

## Salisbury's Arc & Flame Resistant Rain Suits

Salisbury's Arc Resistant PVC Nomex® Rain Suit and Salisbury's Arc Resistant PVC Nomex® / Kevlar® Rain Suit comply with current ASTM F 1891 standards. These jackets include a collar hood, back vent with D-Ring opening, zipper front, two patch pockets with hook and pile flaps and 3M Scotchlite® reflective trim. Both pants include a snap fly front, deluxe suspenders system with quick release hardware and slide adjusters, hook and pile cuff adjusters and 3M Scotchlite® reflective trim. Both types of jackets and pants are available in either yellow or orange. PVC Nomex® / Kevlar® Rain Suit meets Class 3 ANSI/ISEA 107-1999 standards because of the higher visibility striping.

Salisbury's **Arc Resistant PVC Nomex® Economy Rain Suit** complies with current ASTM 1891 and standards. This jacket features a draw string attached hood and snap front. The pants feature adjustable buckle suspenders and snap fly front. Both the jacket and pants are available in either yellow or orange.

| Cat. No.                                                                                                                                    | Sizes          | Description in. ( mm )  |  |
|---------------------------------------------------------------------------------------------------------------------------------------------|----------------|-------------------------|--|
| Nomex® Utility Rain Suit                                                                                                                    |                |                         |  |
| NRJ*                                                                                                                                        | Jacket         | S, M, L, XL, 2XL, 3XL** |  |
| NRP*                                                                                                                                        | Pants          | S, M, L, XL, 2XL, 3XL** |  |
| Nomex® / Kevlar® Utility Rain Suit                                                                                                          |                |                         |  |
| KRJ*                                                                                                                                        | Jacket         | S, M, L, XL, 2XL, 3XL** |  |
| KRP*                                                                                                                                        | Pants          | S, M, L, XL, 2XL, 3XL** |  |
| Nomex® Economy Rain Suit                                                                                                                    |                |                         |  |
| ERJ*                                                                                                                                        | Jacket no tape | S, M, L, XL, 2XL, 3XL** |  |
| ERP*                                                                                                                                        | Pants-no tape  | S, M, L, XL, 2XL, 3XL** |  |
| *Add suffix -O for orange or -Y for yellow **Other sizes are available, contact factory or local Salisbury representative for availability. |                |                         |  |

21406

**ERJ and ERP Rain Pants**