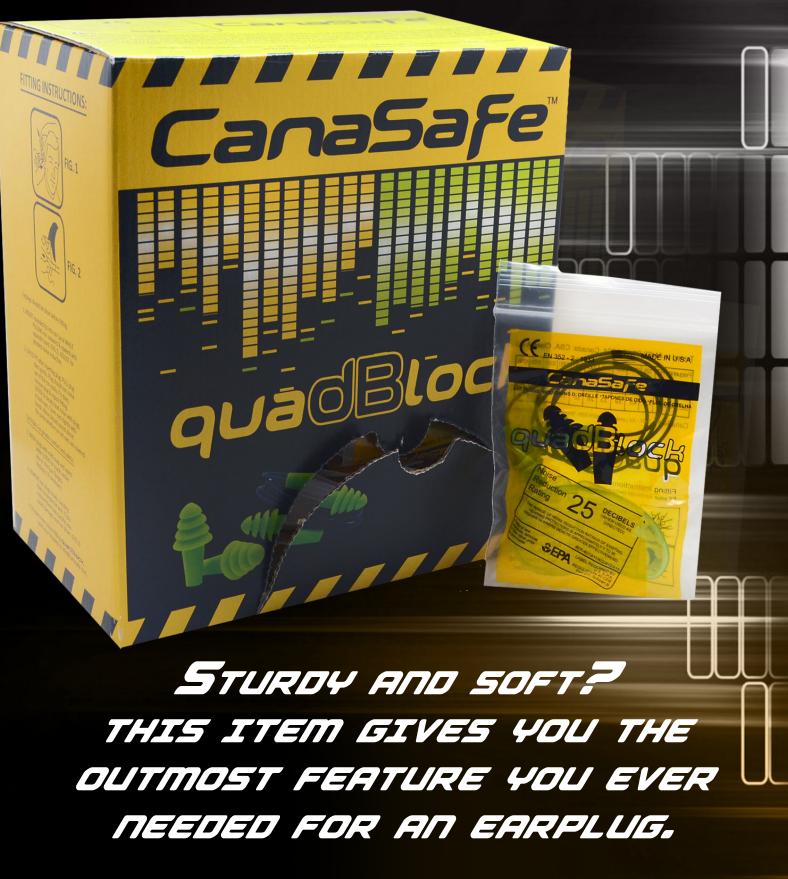

...Protecting Globally, Envisioning the Future...

Take care of

your ears

with style.

## **Description:**

Hearing protection users demand a high level of comfort, excellent noise reduction properties as well as ease of insertion. quadBlock is a universal size ear plug, designed to be used repeatedly, with maximum comfort and effectiveness. Safety and health professionals demand an ear plug which is easy to administer and offers a high level of hygiene.

quadBlock acquires excellent attenuation, high visibility color that is easy to monitor and a sturdy, stylish handle that every user would like it.

## Features:

- A four flange design that allows this ear plug to fit almost all forms of ear canals
- An ultra-soft polymer provides a comfortable and effective seal
- A sturdy cord with enough length to work without hussle
- Material is resistant to ear wax and will outlast PVC ear plugs
- Polymer is non-allergenic/irritating for sensitive skin
- Hi-viz color makes it easy to monitor & enforce proper ear plug usage