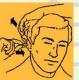

## **Fitting Instructions:**

INSERT rounded tip into ear canal WHILE PULLING your ear outward and upward with opposite hand. ADJUST for greatest noise reduction.

REMOVE the ear plugs slowly by twisting them to break the seal. If you remove them too quickly, you could damage your ear drum.