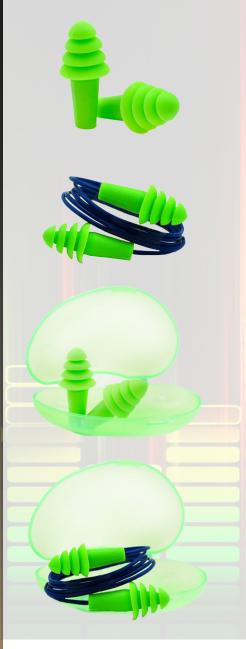

## Features:

- A four flange design that allows this ear plug to fit almost all forms of ear canals
- An ultra-soft polymer provides a comfortable and effective seal
- A sturdy cord with enough length to work without hussle
- Material is resistant to ear wax and will outlast PVC ear plugs
- Polymer is non-allergenic/irritating for sensitive skin
- Hi-viz color makes it easy to monitor & enforce proper ear plug usage

## **Product Ordering Information:**

| Product | Product Description              | Unit/Case | Case Weight (Ibs/kgs) | Case Dimensions (mm/in)                       |
|---------|----------------------------------|-----------|-----------------------|-----------------------------------------------|
| #15100  | quadBlock, Uncorded              | 600       | 3.74 lbs./ 1.74 kgs.  | 400 x 420 x 245 mm<br>15.75 x 16.54 x 9.65 in |
| #15101  | quadBlock, Corded                | 600       | 4.5 lbs./ 2.4 kgs.    | 400 x 420 x 245 mm<br>15.75 x 16.54 x 9.65 in |
| #15110  | quadBlock, Uncorded<br>with case | 300       | 10.7 lbs./ 4.85 kgs.  | 400 x 420 x 245 mm<br>15.75 x 16.54 x 9.65 in |
| #15111  | quadBlock, Corded<br>with case   | 300       | 10.7 lbs./ 4.85 kgs.  | 400 x 420 x 245 mm<br>15.75 x 16.54 x 9.65 in |