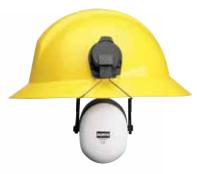

# INTRUDER

Excellent attenuation at all frequencies. Exceptional performance. Large, flexible and comfortable cushions offering equal distribution of pressure. Also available in headband style for standard or full brim hard hats.

| PART # | DESCRIPTION                                        | NRR  |
|--------|----------------------------------------------------|------|
| EM7209 | Mounted earmuff for full brim hard hats.           | 24dB |
|        | Unique design, comfortable cushions,               |      |
|        | slim and tapered, white and black                  |      |
| EM7202 | Intruder headband earmuff - wire headband with     | 24dB |
|        | comfort pad, extra large size cup, black and white |      |
| EM7206 | Intruder cap mounted earmuff - wire arm, extra     | 27dB |
|        | large size cup, black and white                    |      |