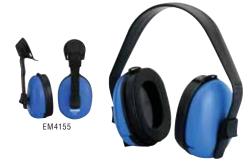

#### MUSTANG

The best solution for the majority of tasks, designed for comfort and economy. Good attenuation. No snag band. Unique tension adjustability of EM4157 arms. Unique cup design. Maximum comfort.

| PART # | DESCRIPTION                                      | NRR    |
|--------|--------------------------------------------------|--------|
| EM4155 | Headband earmuff, super-light, blue and black    | 23 d B |
| EM4157 | Cap mounted earmuff, super-light, blue and black | 20dB   |