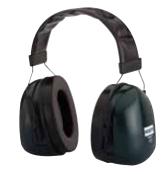

# **STEALTH**

Above average attenuation at low and high frequency. Unique cup design. Large, soft and comfortable sealing cushions. Also available in cap mounted or neck band styles.

| PART # | DESCRIPTION                                                         | NRR    |
|--------|---------------------------------------------------------------------|--------|
| EM1282 | Wire headband with comfort pad,<br>medium size cup, green and black | 25 d B |