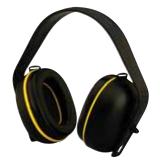

# MOSQUITO

Dielectric headband style, ultra-light and economical earnuff. Created for people who need protection when exposed to intermittent harmful noises.

| PART # | DESCRIPTION                                     | NRR    |
|--------|-------------------------------------------------|--------|
| EM3144 | Headband earmuff, lightweight, black and yellow | 21 d B |