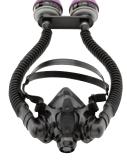

pre-filters           |
| 5501R95  | Sm/Med/Lrg | Half mask respirator complete with organic vapor cartridges and R95 pre-filters           |
| 5501     | Sm/Med/Lrg | Half mask respirator complete with organic vapor cartridges                               |
| 5503     | Sm/Med/Lrg | Half mask complete with organic vapor/acid gas cartridge                                  |
| 5581P100 | Sm/Med/Lrg | Half mask complete with organic vapor cartridge and P100 filter                           |
| 5583P100 | Sm/Med/Lrg | Half mask complete with organic vapor/acid gas cartridge and P100 filter                  |
| 55SCP100 | Sm/Med/Lrg | Half mask respirator complete with Defender™<br>multi-contaminant cartridges/P100 filters |







5580P100



BP1002 Shown here with 7700, mask not included