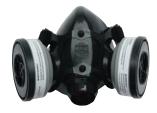

## North Premium Half Masks 7700 and 5500 Series

- Can be adapted to PAPR or Supplied Air for added flexibility in the workplace
- Only 9 replacement parts, for quick and easy strip down and clean
- Both masks are latex free, no need to be concerned about latex allergens
- Strategically engineered exhalation valve placement allows more breath to be exhaled faster, making the mask more comfortable and cooler to wear

| SKU                          | Size       | Description                                      |  |  |
|------------------------------|------------|--------------------------------------------------|--|--|
| 7700 100% Silicone Half Mask |            |                                                  |  |  |
| 770030                       | Sm/Med/Lrg | Soft, comfortable and durable silicone half mask |  |  |
| 5500 Elastomeric Half Mask   |            |                                                  |  |  |
| 550030                       | Sm/Med/Lrg | Economical elastomeric half mask                 |  |  |