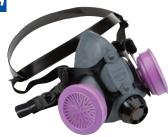

## North 5500 Convenience Packs

- Convenience packs include 5500 half mask, cartridges and/or filters for convenience
- Cartridges and filters are replaceable so facepiece can be re-used
- Ideal as an economical respirator for sub-contractors, plant guests and occasional users

| SKU      | Size       | Description                                                                               |
|----------|------------|-------------------------------------------------------------------------------------------|
| 5580P100 | Sm/Med/Lrg | Half mask respirator complete with P100 filters                                           |
| 5501N95  | Sm/Med/Lrg | Half mask respirator complete with organic vapor cartridges and N95 pre-filters           |
| 5501R95  | Sm/Med/Lrg | Half mask respirator complete with organic vapor cartridges and R95 pre-filters           |
| 5501     | Sm/Med/Lrg | Half mask respirator complete with organic vapor cartridges                               |
| 5503     | Sm/Med/Lrg | Half mask complete with organic vapor/acid gas cartridge                                  |
| 5581P100 | Sm/Med/Lrg | Half mask complete with organic vapor cartridge and P100 filter                           |
| 5583P100 | Sm/Med/Lrg | Half mask complete with organic vapor/acid gas cartridge and P100 filter                  |
| 55SCP100 | Sm/Med/Lrg | Half mask respirator complete with Defender™<br>multi-contaminant cartridges/P100 filters |