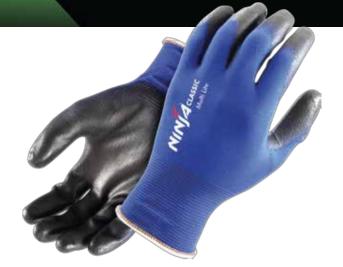

## DESCRIPTION

Ninja® Classic Multi Lite glove is a feather-light glove with extreme tactile sensitivity in the Ninja® Classic Range. The glove is made of ultra-light fashion grade polyamide shell for second skin sensitivity. It is approximately 30% lighter than traditional polyamide/PU gloves providing unparalleled tactile sensitivity and excellent wet, dry and light oil grip.

## **FEATURES**

- COATING Ninja® Lite feather-light polyurethane coated palm and fingertips.
- ATHLETIC GRADE Skin tight athletic grade nylon shell.
- ABRASION RESISTANCE This combination of feather-light PU coating and athletic grade shell provides a second skin sensitivity with high abrasion resistance.