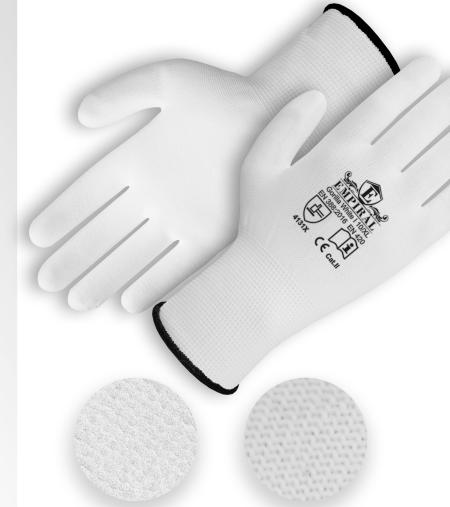

# **Gorilla White I**

Palm Coated, PU (Poly Urethane)

#### Features:

Lightweight, elastic, with excellent tactile sensitivity.
Exceptional dry grip.
Excellent abrasion resistance and durability.
Ergonomic design with comfortable fit.
Knit wrist cuff and breathable back.

White Polyester Liner

| Sizes  |    | <b>Binding Color</b> | Item Code  |
|--------|----|----------------------|------------|
| Medium | 8  | Yellow               | E101572820 |
| Large  | 9  | Brown                | E101572821 |
| XLarge | 10 | Black                | E101572822 |