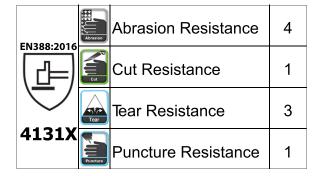

excellent tactile sensitivity.
Exceptional dry grip.
Excellent abrasion resistance and durability.
Ergonomic design with comfortable fit.
Knit wrist cuff and breathable back.

#### Standards:

CE, CATII EN388:2016 4131X EN420:2003/A1:2009

## Packing:

12 pairs / bag 240 pairs / carton

#### **Carton Dimension:**

42 x 25 x 45 cms.

## **Carton Weight:**

Gross Weight: 6.50 kgs. / carton Net Weight: 6 kgs. / carton

Volume:

CBM 0.19

Origin: China

# Application:

Assembly of micro component and printed circuits.

Delicate and precision handling of little
objects / fine finishing jobs.

Assembly of dry components/electronics / electric
motors / air conditioners.
Photo labs / Do It Yourself.
Car manufacturing industry.
Preparation of cosmetics, medicines, etc.





White Polyester Liner



| Sizes  |    | <b>Binding Color</b> | Item Code  |
|--------|----|----------------------|------------|
| Medium | 8  | Yellow               | E101572820 |
| Large  | 9  | Brown                | E101572821 |
| XLarge | 10 | Black                | E101572822 |