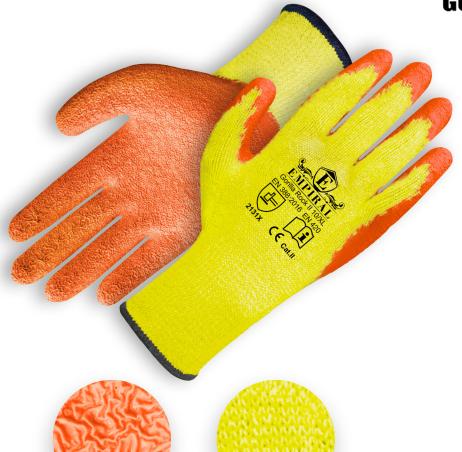

# Gorilla Rock II

Palm Coated, Latex (Natural Rubber)

#### Features:

Palm coated with thick latex.
High breathable back.
Excellent dry and wet grip.
High tear resistance.
Inexpensive model

## **Application:**

Building / Construction / Shipbuilding Packing / Shipping / Inspection General maintenance / Assembly. Automotive Industry. Car dismantlers.

2-ply Yellow Polycotton Palm Coated

| EN388:2016 | Abrasion | Abrasion Resistance | 2 |
|------------|----------|---------------------|---|
| 2131X      | Millout  | Cut Resistance      | 1 |
|            | Tear     | Tear Resistance     | 3 |
|            | Puncture | Puncture Resistance | 1 |