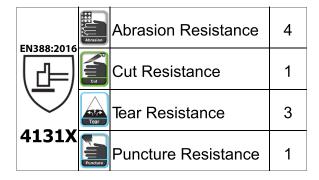

Exceptional dry grip.
Excellent abrasion resistance and durability.
Ergonomic design with comfortable fit.
Knit wrist cuff and breathable back.

#### Standards:

CE, CATII EN388:2016 4131X EN420:2003/A1:2009

#### Packing:

12 pairs / bag 240 pairs / carton

## **Carton Dimension:**

42 x 25 x 45 cms.

### **Carton Weight:**

Gross Weight: 6.50 kgs. / carton Net Weight: 6 kgs. / carton

Volume: CBM 0.47

Origin:

China

# **Application:**

Assembly of micro component and printed circuits.

Delicate and precision handling of little
objects / fine finishing jobs.

Assembly of dry components/electronics / electric
motors / air conditioners.
Photo labs / Do It Yourself.
Car manufacturing industry.
Preparation of cosmetics, medicines, etc.







PU Palm Coated

Grey Polyester Liner with Grey



| Sizes  |    | <b>Binding Color</b> | Item Code  |
|--------|----|----------------------|------------|
| Medium | 8  | Yellow               | E101573320 |
| Large  | 9  | Brown                | E101573321 |
| XLarge | 10 | Black                | E101573322 |