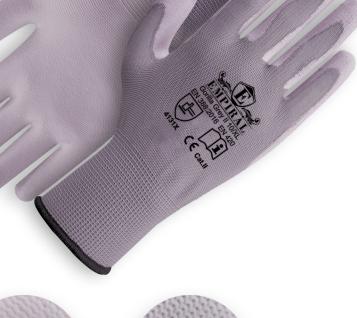

# Gorilla Grey II

Palm Coated, PU (Poly Urethane)

# Features:

Lightweight, elastic, with excellent tactile sensitivity.
Exceptional dry grip.
Excellent abrasion resistance and durability.
Ergonomic design with comfortable fit.
Knit wrist cuff and breathable back.

PU Palm Coated

Grey Polyester Liner with Grey

| Sizes  |    | <b>Binding Color</b> | Item Code  |
|--------|----|----------------------|------------|
| Medium | 8  | Yellow               | E101573320 |
| Large  | 9  | Brown                | E101573321 |
| XLarge | 10 | Black                | E101573322 |