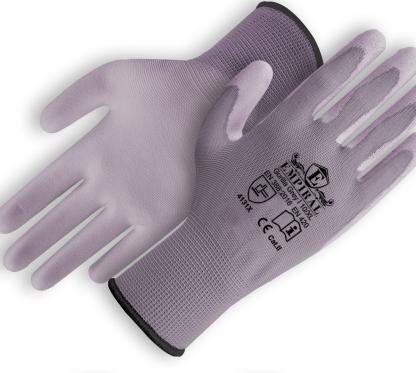

# Gorilla Grey I

Palm Coated, PU (Poly Urethane)

# Features:

Lightweight, elastic, with excellent tactile sensitivity. Exceptional dry grip. Excellent abrasion resistance and durability. Ergonomic design with comfortable fit. Knit wrist cuff and breathable back.

PU Palm Coated

**Grey Polyester** Liner with Grey

| Sizes  |    | <b>Binding Color</b> | Item Code  |
|--------|----|----------------------|------------|
| Medium | 8  | Yellow               | E101573220 |
| Large  | 9  | Brown                | E101573221 |
| XLarge | 10 | Black                | E101573222 |