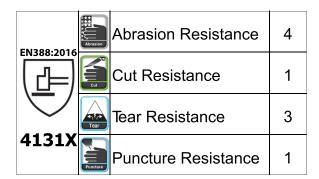

onal dry grip. Excellent abrasion resistance and durability. Ergonomic design with comfortable fit. Knit wrist cuff and breathable back.

#### Standards:

CE. CATII EN388:2016 4131X EN420:2003/A1:2009

#### Packing:

12 pairs / bag 240 pairs / carton

## **Carton Dimension:**

42 x 25 x 45 cms.

### **Carton Weight:**

Gross Weight: 6.50 kgs. / carton Net Weight: 6 kgs. / carton

> Volume: **CBM 0.47**

Origin: China

# **Application:**

Assembly of micro component and printed circuits. Delicate and precision handling of little objects / fine finishing jobs. Assembly of dry components/electronics / electric motors / air conditioners. Photo labs / Do It Yourself. Car manufacturing industry. Preparation of cosmetics, medicines, etc.







PU Palm Coated

**Grey Polyester** Liner with Grey



| Sizes  |    | <b>Binding Color</b> | Item Code  |
|--------|----|----------------------|------------|
| Medium | 8  | Yellow               | E101573220 |
| Large  | 9  | Brown                | E101573221 |
| XLarge | 10 | Black                | E101573222 |