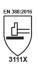

#### Standards:

CE, CATII EN388:2016 3111X EN420:2003/A1:2009

| EN388:2016<br>3111X | Abrasion | Abrasion Resistance | 3 |
|---------------------|----------|---------------------|---|
|                     | Cut      | Cut Resistance      | 1 |
|                     | Tear     | Tear Resistance     | 1 |
|                     | Puncture | Puncture Resistance | 1 |