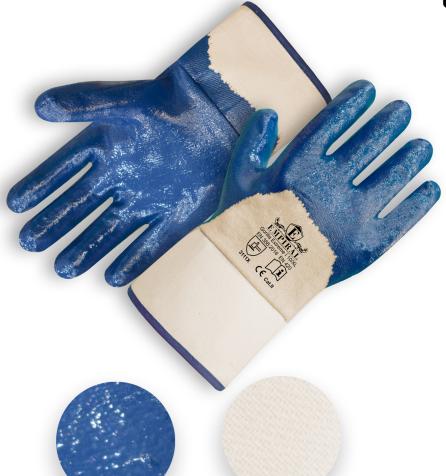

#### Features:

Palm, finger and knuckle coated. N.B.R. Coating provides excellent resistance to solvents, hydrocarbons and its derivatives, oils & grease. Excellent resistance to abrasion. Cotton canvas safety cuff for protection of wrist. Jersey linning for comfort and sweat absorption. Protection against heavy duty jobs.

# **Application:**

Road construction. General maintenance. Waste collection/forestry. Mechanical engineering.

Processing of metals, steel bars, sharp and abrasive objects.

**Jersery Liners** with Safety Cuff