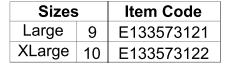

## Packing:

12 pairs / bag 120 pairs / carton

#### **Carton Dimension:**

70 x 27 x 37 cms.

### **Carton Weight:**

Gross Weight: 13.50 kgs. / carton Net Weight: 12.50 kgs. / carton

#### Volume:

**CBM 1.75** 

Origin:

China