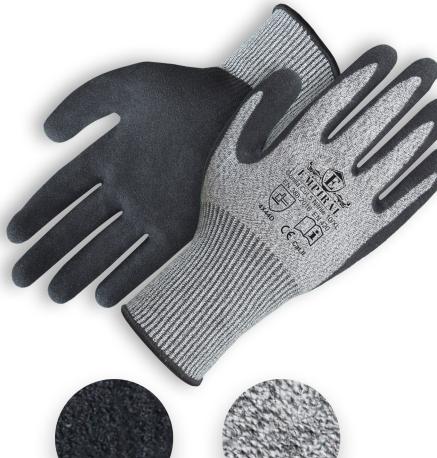

# Gorilla Cut 5 Nitrile

Cut5 (ISO D), Palm Coated, Nitrile, Sandy (Cut Resistant/ Nitrile Butadine Rubber)

### Features:

Palm coated with sandy nitrile for superior grip + increased anti slip effect. Maximum dexterity, sensitivity and touch. Breathable liner allows keep hands dry. Good Abrasion and wear resistance. High cut resistance.

# **Application:**

Machining and Assembly. Handling small, sharp-edged items, abrasive materials etc. Automotive industry. Metal Fabrication.

**Grey HPPE Glove Liners** 

| Sizes  |    | <b>Binding Color</b> | Item Code  |
|--------|----|----------------------|------------|
| Medium | 8  | Yellow               | E142572820 |
| Large  | 9  | Brown                | E142572821 |
| XLarge | 10 | Black                | E142572822 |