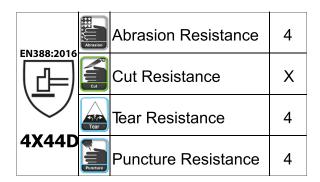

Cut 5 Nitrile

Cut5 (ISO D), Palm Coated, Nitrile, Sandy (Cut Resistant/ Nitrile Butadine Rubber)





### Features:

Palm coated with sandy nitrile for superior grip + increased anti slip effect. Maximum dexterity, sensitivity and touch. Breathable liner allows keep hands dry. Good Abrasion and wear resistance. High cut resistance.

## Standards:

CE, CATII EN388:2016 4X44D EN420:2003/A1:2009

### Packing:

12 pairs / bag 120 pairs / carton

#### **Carton Dimension:**

58 x 26 x 28 cms.

# **Carton Weight:**

Gross Weight: 10 kgs. / carton Net Weight: 9 kgs. / carton

#### Volume:

**CBM 0.34** 

Origin: China

# **Application:**

Machining and Assembly. Handling small, sharp-edged items, abrasive materials etc. Automotive industry. Metal Fabrication.







**Grey HPPE Glove Liners** 



| Sizes  |    | <b>Binding Color</b> | Item Code  |
|--------|----|----------------------|------------|
| Medium | 8  | Yellow               | E142572820 |
| Large  | 9  | Brown                | E142572821 |
| XLarge | 10 | Black                | E142572822 |