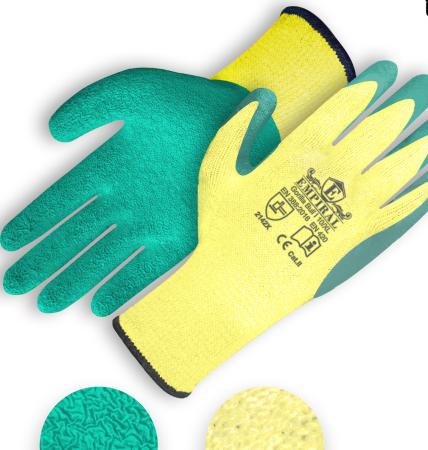

# Gorilla Bull I

Palm Coated, Latex (Natural Rubber)

## Features:

Palm coated with latex.
Wrinkle finish for extraordinary
dry and wet grip.
Ergonomic design for a
comfortable fit.
Knit wrist cuff and
breathable back.
High grip resistance.

#### **Application:**

Building / Construction / Carpentry.
Forestry / Public Gardens / Nurseries.
Waste Collection.
Transport Industry.
Car dismantlers.
Glass Industry.

5 Yarns Yellow Polycotton Liner

| EN388:2016 | Abrasion | Abrasion Resistance | 2 |
|------------|----------|---------------------|---|
| 2142X      | Cut      | Cut Resistance      | 1 |
|            | Tear     | Tear Resistance     | 4 |
|            | Puncture | Puncture Resistance | 2 |