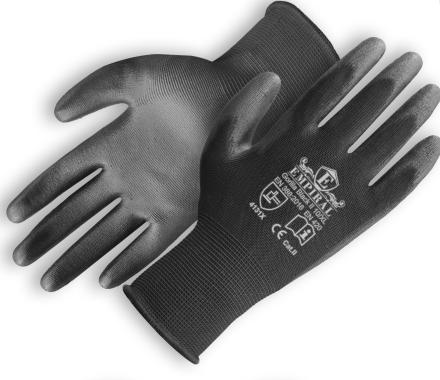

# Gorilla Black II

Palm Coated, PU (Poly Urethane)

Lightweight, elastic, with excellent tactile sensitivity. Exceptional dry grip. Excellent abrasion resistance and durability. Ergonomic design with comfortable fit. Knit wrist cuff and breathable back.

**Black Polyester Liner** Black PU Palm Coated

| Sizes  |    | <b>Binding Color</b> | Item Code  |
|--------|----|----------------------|------------|
| Medium | 8  | Yellow               | E101573120 |
| Large  | 9  | Brown                | E101573121 |
| XLarge | 10 | Black                | E101573121 |