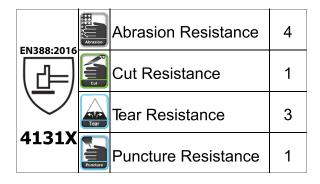

onal dry grip. Excellent abrasion resistance and durability. Ergonomic design with comfortable fit. Knit wrist cuff and breathable back.

### Standards:

CE. CATII EN388:2016 4131X EN420:2003/A1:2009

### Packing:

12 pairs / bag 240 pairs / carton

## **Carton Dimension:**

42 x 25 x 45 cms.

### **Carton Weight:**

Gross Weight: 6.67 kgs. / carton Net Weight: 6 kgs. / carton

### Volume: **CBM 0.14**

Origin: China

### **Application:**

Assembly of micro component and printed circuits. Delicate and precision handling of little objects / fine finishing jobs. Assembly of dry components/electronics / electric motors / air conditioners. Photo labs / Do It Yourself. Car manufacturing industry. Preparation of cosmetics, medicines, etc.









**Black Polyester Liner** Black PU Palm Coated



| Sizes  |    | <b>Binding Color</b> | Item Code  |
|--------|----|----------------------|------------|
| Medium | 8  | Yellow               | E101573120 |
| Large  | 9  | Brown                | E101573121 |
| XLarge | 10 | Black                | E101573121 |