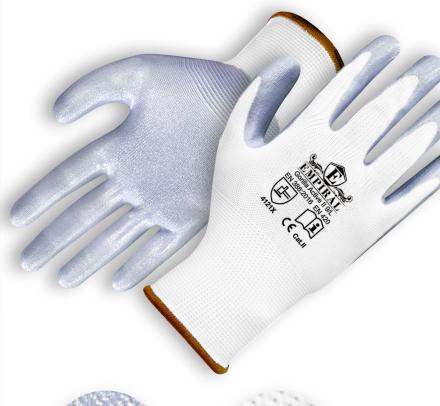

#### Features:

Robust thick nitrile coating for increased durability and ideal of oily environment.

Excellent dry grip.
Light weight liner for comfort and dexterity.
Excellent abrasion and tear resistance.
Knit wrist cuff and breathable back.

## **Applications:**

Automotive Industry / Body Shop. Assembly / General maintenance. Light metal carpentry. Mechanical Industry.

Grey Nitrile Palm Coated

13 Gauge White Polyester Liners

| EN388:2016 | Abrasion | Abrasion Resistance | 4 |
|------------|----------|---------------------|---|
|            | Millout  | Cut Resistance      | 1 |
|            | Tear     | Tear Resistance     | 2 |
| 4121X      | Puncture | Puncture Resistance | 1 |