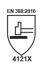

## Standards:

CE, CATII EN388:2016 4121X EN420:2003/A1:2009

## **Applications:**

Automotive Industry / Body Shop. Assembly / General maintenance. Light metal carpentry. Mechanical Industry.

Grey Nitrile Palm Coated

13 Gauge White Polyester Liners

| EN388:2016 | Abrasion | Abrasion Resistance | 4 |
|------------|----------|---------------------|---|
|            | Millout  | Cut Resistance      | 1 |
|            | Tear     | Tear Resistance     | 2 |
| 4121X      | Puncture | Puncture Resistance | 1 |