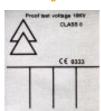

Electrical hazards

Mechanical resistance

Slip resistance

intervention on alternative current 1000V nominal voltage power supply network.

Made of dielectric rubber. Individually tested.

## **Comply with standards:**

EN 50321 class 0 Individually tested at 10 000V

EN ISO 20345 SBE HRO SRC Basic requirements (SB) Heel energy absorption (E) Contact heat resistance (HRO)