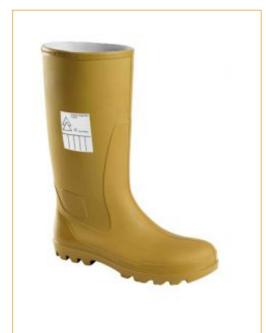

# EN 13287

Sole slip resistance (SRC):

- Ceramic floor.
- Steel floor.

Colours: amber

Polymer toe cap\*

Outside height for size 8: 370 mm

Weight for size 8: 1850g / pair

Elastomer: blend with natural rubber

\* made of steel for sizes 3 and 4,5.