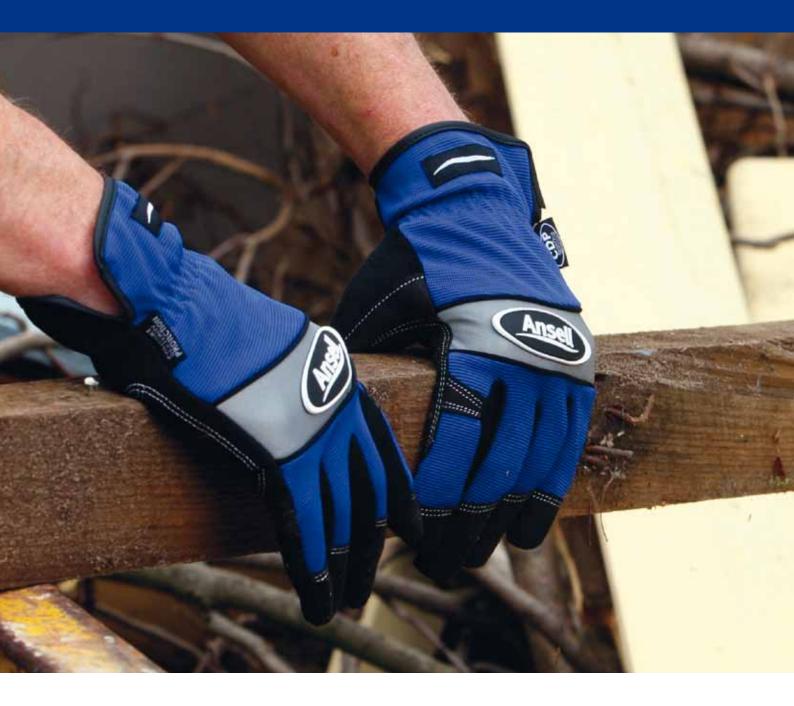

#### Attributes and benefits

- Reinforced palm and thumb crotch provides superior support and comfort to the user
- Reflective knuckle band with rubberised logo provides greater visibility and protection
- Terry cloth thumb delivers sweat management for high exertion tasks
- Breathable Spandex on back of hand provides improved comfort when working outdoors

### Ansell Projex Series™

Gloves are high performance and multi-purpose, providing dependable protection, quality design and exceptional comfort for every job.