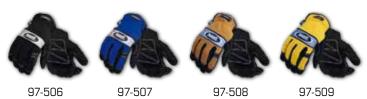

#### **Specifications**

| Style                                | Material | Colour                           | Size        | Packaging              | Length mm | Standards rating         |
|--------------------------------------|----------|----------------------------------|-------------|------------------------|-----------|--------------------------|
| 97-506<br>97-507<br>97-508<br>97-509 | Textile  | Black<br>Blue<br>Brown<br>Yellow | 7, 8, 9, 10 | 24 pairs<br>per carton | 250       | 2241<br>EN388 <b>C €</b> |

#### Available in 4 colours

Neither this document nor any other statement made herein by or on behalf of Ansell should be construed as a warranty of merchantability or that any Ansell product is fit for a particular purpose. Ansell assumes no responsibility for the suitability or adequacy of an end user's selection of gloves for a specific application.