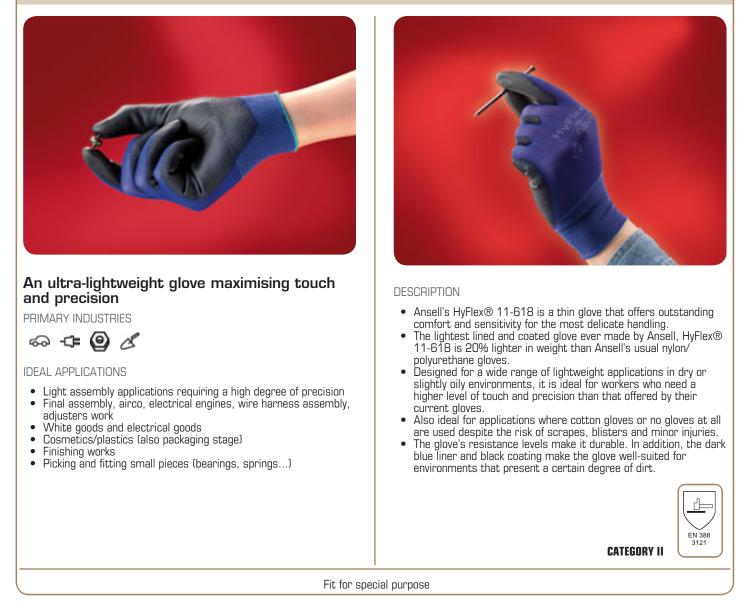

## HyFlex® 11-618

|             |              |                   | LIGHT MECHANICAL PROTECTION |                  |                                        |              |                       | ON                                        |
|-------------|--------------|-------------------|-----------------------------|------------------|----------------------------------------|--------------|-----------------------|-------------------------------------------|
| STYLE #     | CONSTRUCTION | LINER<br>MATERIAL | COATING<br>MATERIAL         | CUFF STYLE       | COLOUR                                 | LENGTH<br>MM | EN SIZE               | PACKAGING                                 |
| 11-618<br>🔀 | Palm coated  | Nylon             | Polyurethane                | Elasticated cuff | Black coating<br>on dark blue<br>liner | 195 - 245    | 6, 7, 8, 9,<br>10, 11 | 12 pairs in a bag,<br>12 bags in a carton |