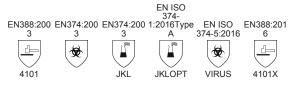

en                                  |
| AQL              | 0.65                                   |
| EN Sizes         | 6,7,8,9,10,11                          |
| Length (mm)      | 330                                    |
| Packaging        | 12 pairs in a bag; 12 bags in a carton |

#### Print date 19-08-2019

Ansell Healthcare Europe N.V. (European Head Office) Riverside Business Park, Block J Boulevard International 55, 1070 Brussels, Belgium

Tel. +32 (0) 2 528 74 00 • Fax +32 (0) 2 528 74 01 • Fax Customer Service +32 (0) 2 528 74 03 http://www.ansell.eu • E-mail info@ansell.eu



# **IDEAL APPLICATIONS**

- Agrochemicals
- Chemical processing and preparation
- Metal fabrication
- Printing industry
- Refining Oil & Petrol

# **PRIMARY INDUSTRIES**



# STANDARDS AND CERTIFICATIONS





CATEGORY III

# EXTRA FEATURES