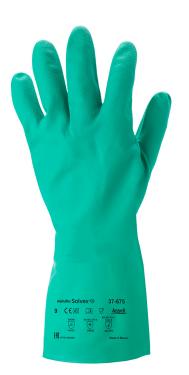

# AlphaTec® Solvex 37-675 (ex Solvex®)

Chemical & Liquid Protection (NBR) Nitrile

### DESCRIPTION

- Available in a wide selection of lengths, thicknesses, sizes and linings, the Ansell Sol-Vex® nitrile glove is designed to deliver optimal results in wet or dry work environments where chemical resistance is crucial. Fully reusable, with an unequaled abrasion resistance, it provides superb comfort for the wearer.
- Sol-Vex® nitrile gloves are the ideal choice for safe handling in a wide range of work environments where harsh chemicals are present.
- The cotton-flock liner to the glove, combined with the flexibility of the nitrile film, offer exceptional comfort for the wearer.
- The reversed lozenge finish further enhances levels of grip.
- The sandpatch finish gives the glove a smooth surface that decreases indirect costs thanks to fewer rejects of fragile parts.

## **PRODUCT DETAILS**

| Coating material | Nitrile                                |
|------------------|----------------------------------------|
| Liner material   | Flocked                                |
| Grip design      | Sand patch                             |
| Cuff style       | Gauntlet                               |
| Colour           | Green                                  |
| AQL              | 0.65                                   |
| EN Sizes         | 6,7,8,9,10,11                          |
| Length (mm)      | 330                                    |
| Packaging        | 12 pairs in a bag; 12 bags in a carton |